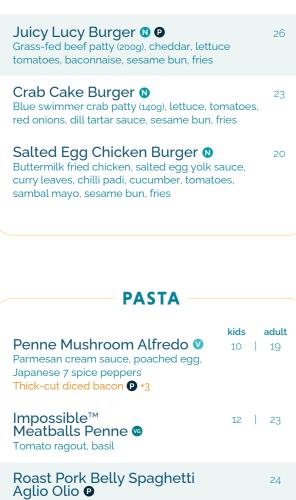

| MAINS                                                                                                                                                           | kids | adult |
|-----------------------------------------------------------------------------------------------------------------------------------------------------------------|------|-------|
| Hainanese Chicken Rice<br>Steamed chicken, chicken broth, fragrant white rice, housemade chilli, ginger, dark soya sauce.<br>Brown rice also available.         |      | 17    |
| 💀 : Soy-based 'chicken', vegetable broth                                                                                                                        |      | 15    |
| Sarawak Pepper Steak & Fries200g grain-fed Australian ribeye, fries, mesclunCaramelised onions *1Sunny side-up egg *1.5Sautéed mushrooms *4Thick-cut bacon P *4 |      | 30    |
| Fish & Chips<br>Battered baby snapper, fries, tartar sauce, malt vinegar                                                                                        | 13   | 25    |