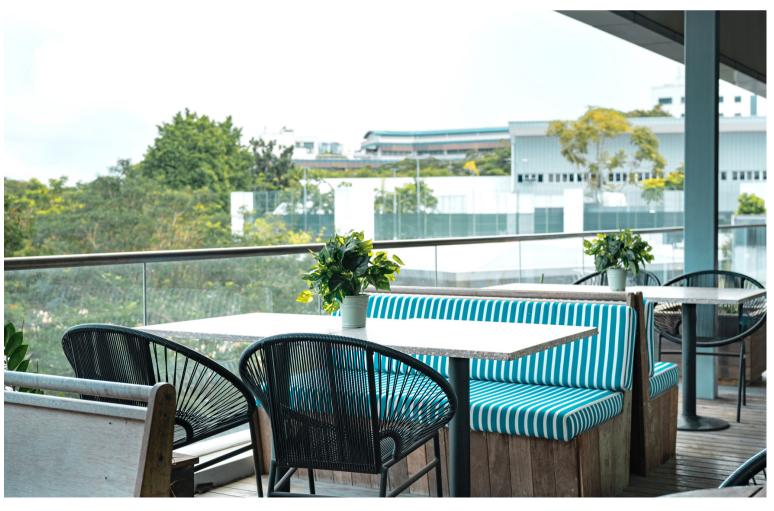

Our restaurant is located in Kent Ridge, which offers a scenic and tranquil environment for our customers to enjoy their dining experience.

Surrounded by lush greenery and commanding breathtaking views of the city skyline, Kent Ridge is the perfect location for those seeking a peaceful retreat from the bustling city life.

## **CAPACITY**

All: 58 seats

• Indoor: 28 seats

• Outdoor: 30 seats

Our menu offers a wide range of culinary options, from Western classics to Asian delights, including delicious vegan dishes. We strive to cater to everyone's tastes and dietary preferences. Whether you're in the mood for a traditional Western meal or want to try something different like Asian cuisine, our menu has something for everyone. We even have tasty vegan options available for those with dietary restrictions. Come and enjoy a diverse range of culinary delights at our restaurant!

## **CAPACITY**

Indoor: Up to 28

Outdoor: Up to 30