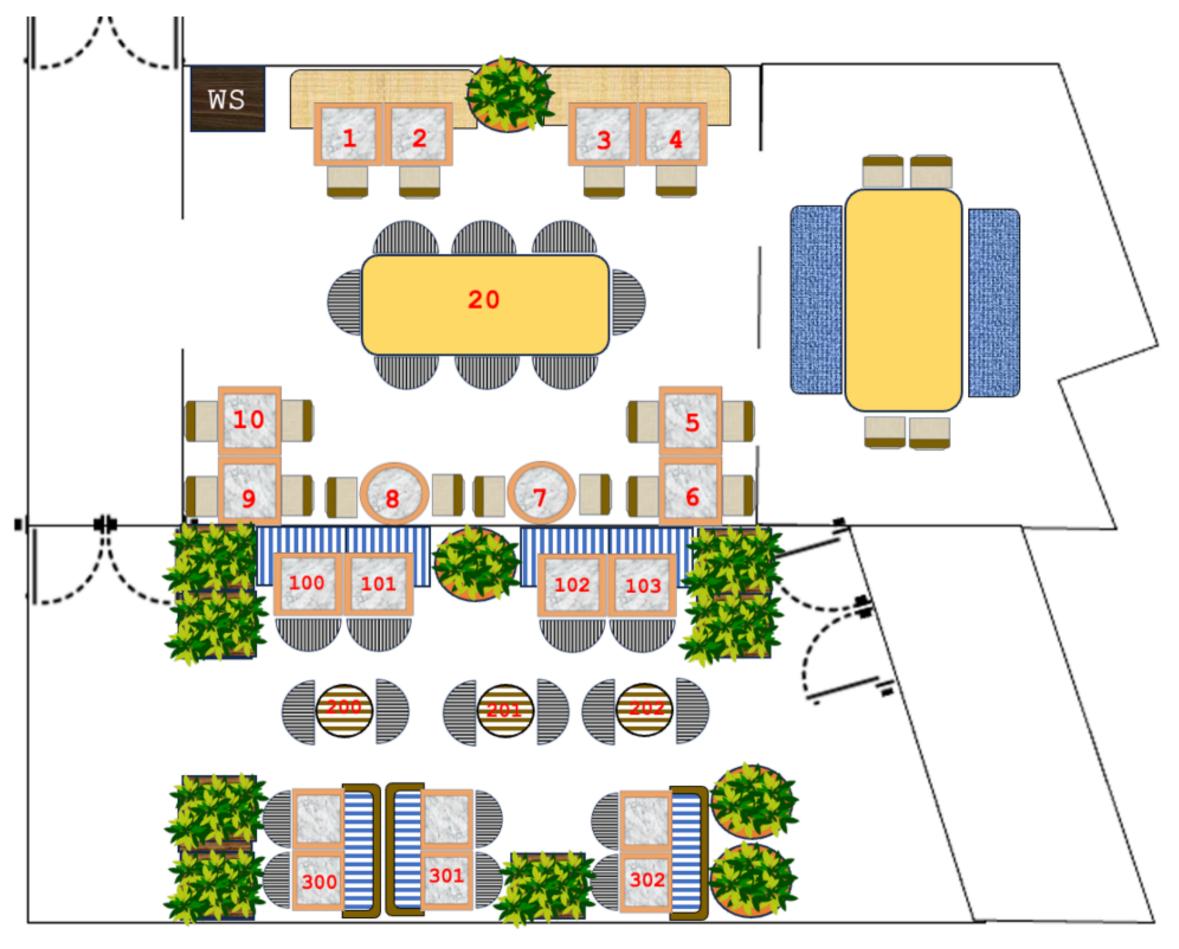

Seating capacity: up to 60 guests

## **CAPACITY**

All: 58 seats

• Indoor: 28 seats

• Outdoor: 30 seats

Our menu offers a wide range of culinary options, from Western classics to Asian delights, including delicious vegan dishes. We strive to cater to everyone's tastes and dietary preferences. Whether you're in the mood for a traditional Western meal or want to try something different like Asian cuisine, our menu has something for everyone. We even have tasty vegan options available for those with dietary restrictions. Come and enjoy a diverse range of culinary delights at our restaurant!

## **CAPACITY**

Indoor: Up to 28

Outdoor: Up to 30