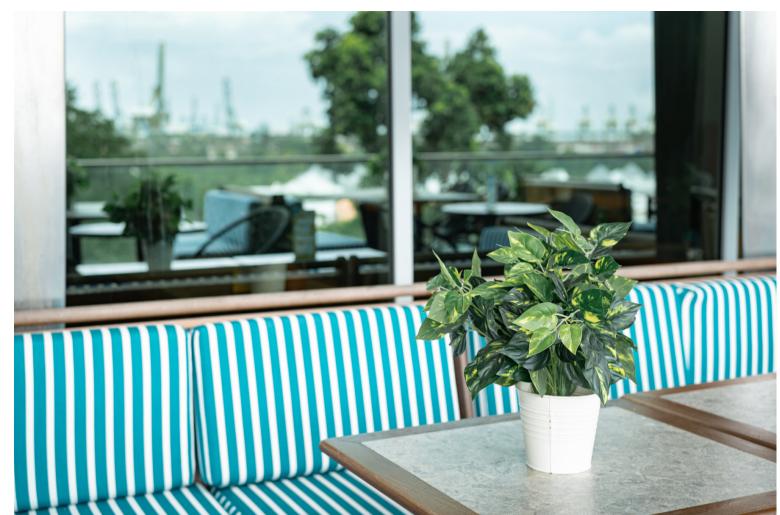

Our restaurant is located in Kent Ridge, which offers a scenic and tranquil environment for our customers to enjoy their dining experience.

Surrounded by lush greenery and commanding breathtaking views of the city skyline, Kent Ridge is the perfect location for those seeking a peaceful retreat from the bustling city life.

## **CAPACITY**

All: 58 seats

• Indoor: 28 seats

• Outdoor: 30 seats

Our menu offers a wide range of culinary options, from Western classics to Asian delights, including delicious vegan dishes. We strive to cater to everyone's tastes and dietary preferences. Whether you're in the mood for a traditional Western meal or want to try something different like Asian cuisine, our menu has something for everyone. We even have tasty vegan options available for those with dietary restrictions. Come and enjoy a diverse range of culinary delights at our restaurant!

## **CAPACITY**

Indoor: Up to 28

Outdoor: Up to 30