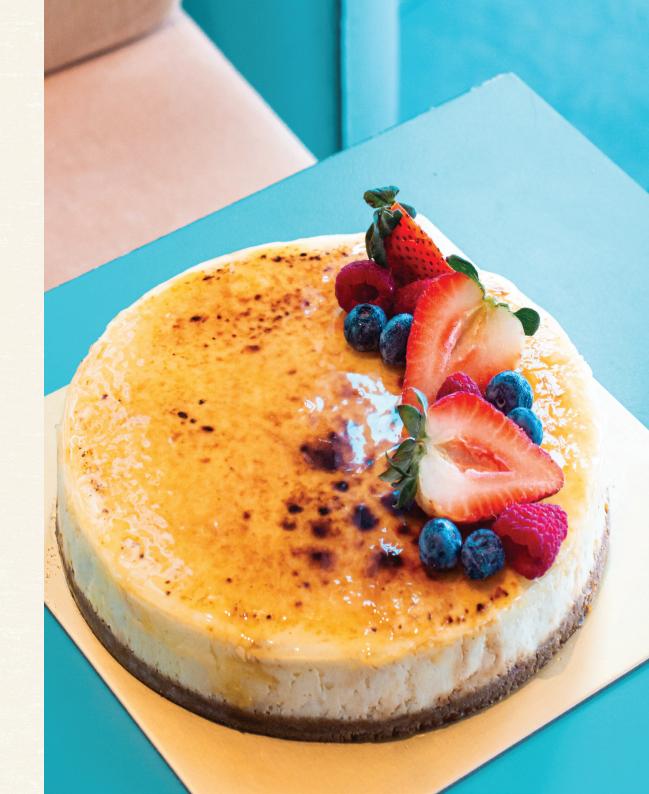

## Crème Brûlée Cheesecake

Vegetarian | Contains Dairy

Luscious cheesecake baked atop a buttery graham cracker crust. The best part, of course, is the signature torched topping of crème brûlée with a hint of freshness from berries!

**\$80** (9 inch, 1.5kg) Feeds 8 - 12 pax