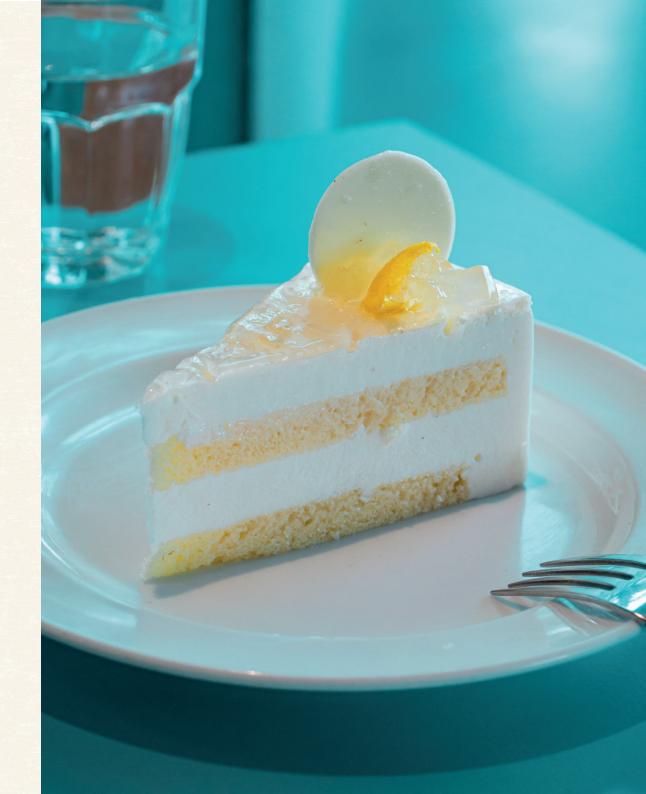

# Yuzu Layer Cake

#### Vegetarian | Contains Dairy

Layers of scented vanilla Japanese chiffon sponge with fragrant and zesty mousse made with fresh Kochi yuzu. Finished with a neutral glaze, fresh yuzu peel and yuzu jellies for a light yet satisfying treat.

**\$90** (9 inch, 1.1kg) Feeds 8 - 12 pax