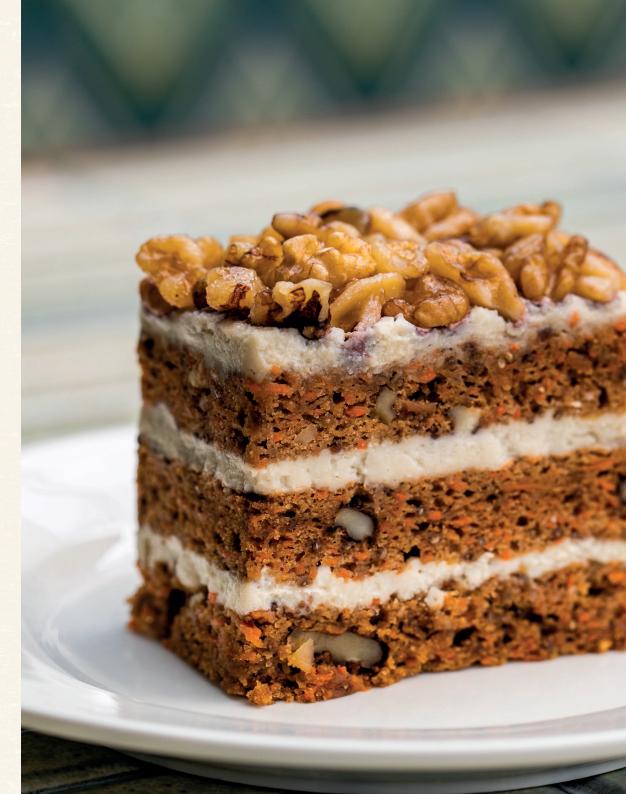

## Carrot Cake

Vegan | Contains Nuts

Layers of carrot, raisin, pineapple & walnut cake frosted with plant-based cream cheese and topped with walnuts

**\$75** (9 inch, 2kg) Feeds 12 - 15 pax