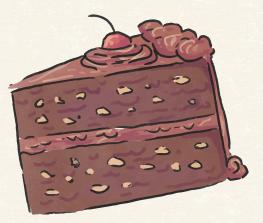

# Chocolate Crisp Mousse Cake

Contains Nuts | Contains Dairy

A symphony of exquisite textures, with layers of velvety, decadent dark chocolate mousse made from 72% dark European couverture and moist chocolate sponge, melding with a crispy-crunchy praline feuilletine base. A myriad of varying textures.

**\$80** (9 inch, 1.4kg) Feeds 8 - 12 pax