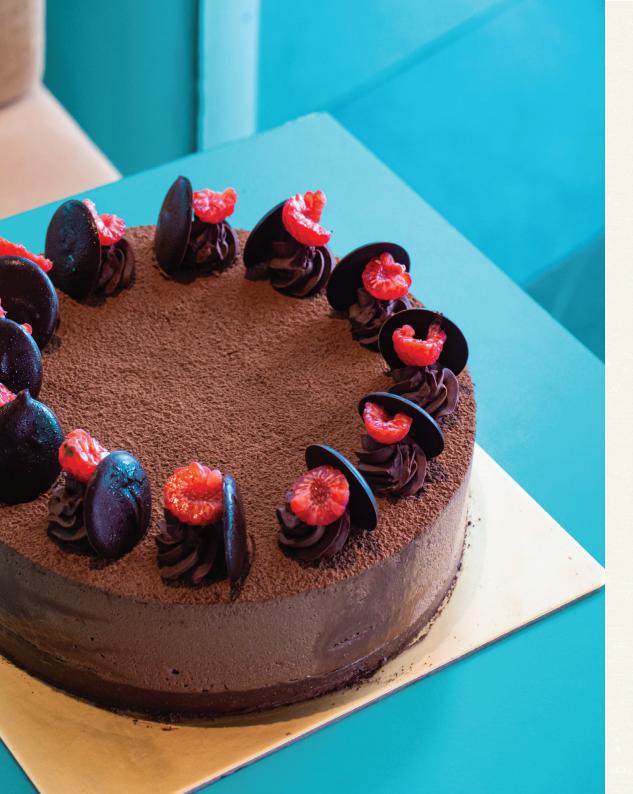

# Chocolate Crisp Mousse Cake

Contains Nuts | Contains Dairy

A symphony of exquisite textures, with layers of velvety, decadent dark chocolate mousse made from 72% dark European couverture and moist chocolate sponge, melding with a crispy-crunchy praline feuilletine base. A myriad of varying textures.

**\$80** (9 inch, 1.4kg) Feeds 8 - 12 pax