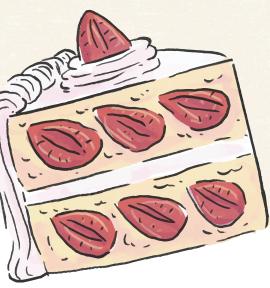

## Carrot Cake

Vegan | Contains Nuts

Layers of carrot, raisin, pineapple & walnut cake frosted with plant-based cream cheese and topped with walnuts

**\$75** (9 inch, 2kg) Feeds 12 - 15 pax